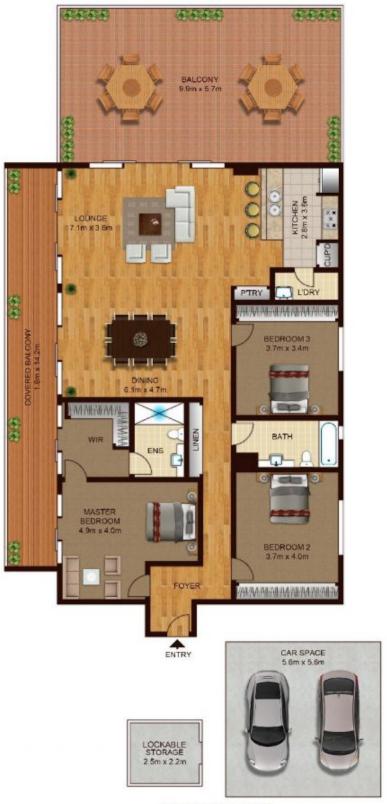

## 84/5B Victoria Park Parade Zetland NSW

Lifestyle meets convenience in this superb three bedrooms top floor penthouse in the heart of Zetland.

Unwind and relax as you feel the morning sun whilst lounging in your spacious dual aspect living room with the most elegant bamboo floors.

Boasting an impressive 280 m2 on Title, this penthouse with amazing park views and two large balconies designed for entertaining friends & family is a must-see on any buyer's list.

With 2 large bedrooms and an amazing master bedroom with walk-in, ensuite and private balcony access, this penthouse brings a character that will charm any family. For full version visit the website

## 3 😕 2 🔓 2 🖨

Type : Apartment Price : \$ 1,680,000 Land Size : 280 sqm

**View** : https://www.onlinerealestateagents.com.au/sale/nsw/eastern-suburbs/zetland/residentia

I/apartment/5923949

Majid Mokhtari 0400657657