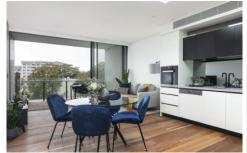

The Burcham is conveniently positioned a short walk to parks, Woolworths, shops, restaurants and local cafe's.

The Burcham is the most advanced building of its type in Australia. It has its own energy and gas network that is environmentally friendly & reduces costs, rain water tanks to be used for the gardens and toilets, biometric (finger