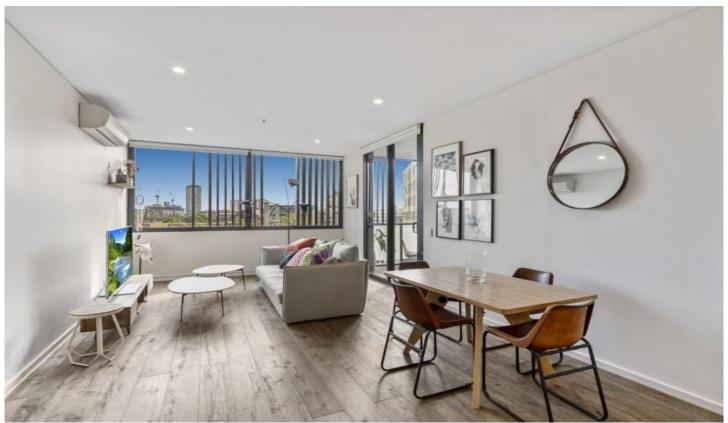

- Semi-Furnished (Fridge, mirrors, pictures & Shelvings)
- Reverse cycle air conditioning
- Stainless steel Smeg appliances
- Soft close kitchen draws and cupboards
- Stone bench tops, mirror splash back
- LED under cupboard lighting
- Wool carpets, efficient LED down lights
- Gas bayonet to balcony for your BBQ
- Data/TV points in living and main bedroom
- Recessed mirrored cabinets in bathroom
- Security building, video intercom
- Large study room