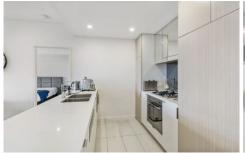

- Semi-Furnished (Fridge, mirrors, pictures & Shelvings)
- Reverse cycle air conditioning
- Stainless steel Smeg appliances
- Soft close kitchen draws and cupboards
- Stone bench tops, mirror splash back
- LED under cupboard lighting
- Wool carpets, efficient LED down lights
- Gas bayonet to balcony for your BBQ
- Data/TV points in living and main bedroom
- Recessed mirrored cabinets in bathroom
- Security building, video intercom
- Large study room