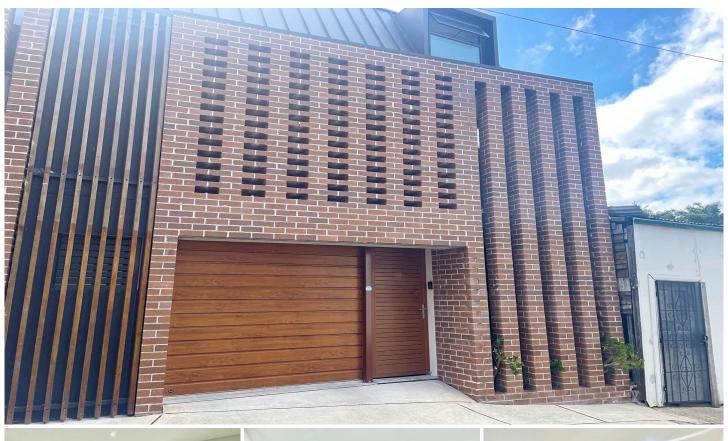

## 17A Queen Street Beaconsfield NSW

Considered design, beautifully appointed interiors and a tucked away setting in a quiet leafy street unite in this superb modern terrace. Spilling across two substantial levels, it impresses with its sleek contemporary style and quality finishes. The home includes dual living zones, rear lane access to its lock up parking. It boasts family sized proportions and offers an exceptional easy care cosmopolitan lifestyle with no strata fees, surrounded by popular dining hotspots and beautiful parks and an easy stroll to the burgeoning Green Square Precinct with its day-to-day shopping, bus services and rail.

- \* High-side from the street, timber floors and high ceilings
- \* Luxury stone topped Westinghouse kitchen appliances with a gas cooktop

4 📭 3 🖺 1 😭

Type: Terrace

**View :** https://www.onlinerealestateagents.com.au/lease /nsw/inner-west/beaconsfield/residential/terrace/7