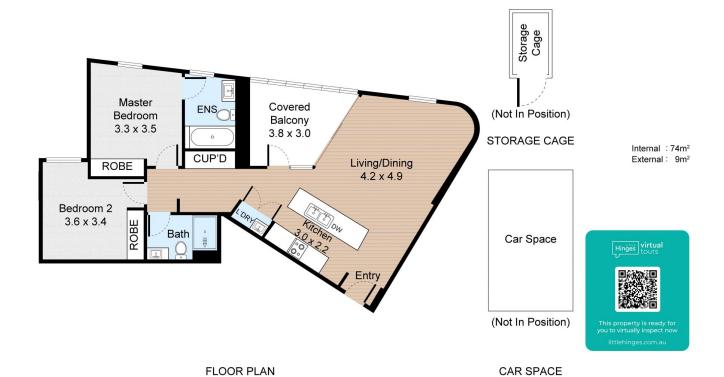

## **B207/99 Dalmeny Avenue Rosebery NSW**

Introducing a flawless two-bedroom apartment nestled on the highly coveted Dalmeny Ave.

This exceptional residence offers:

- Immaculate design and craftsmanship, showcasing a harmonious blend of style and sophistication.
- Two generously-sized bedrooms providing ample space for relaxation and personal retreat.
- A thoughtfully optimized floor plan, meticulously crafted to ensure both privacy and functionality.
- Exquisite finishes and meticulous attention to detail throughout, exemplifying an unwavering commitment to quality.
- Abundant natural light streaming through expansive

## Unit 207, 99 Dalmeny Avenue, Rosebery

All information contained herein is gathered from our 3D scanning to scanned tours via Matterport. Whilst the 3D scanning technology is very accurate we cannot guarantee its accuracy and interested parties should rely on their own enquiries.