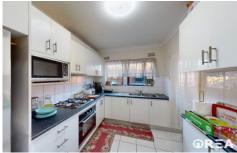

## Key Features:

- ? Bright and Spacious Interiors: Enjoy a welcoming and airy atmosphere.
- ? Modern Gas Kitchen: Featuring pristine stone countertops and ample storage space.
- ? Two Generously Sized Bedrooms: Both sunlit, with high ceilings and full-length mirrored custom built-in