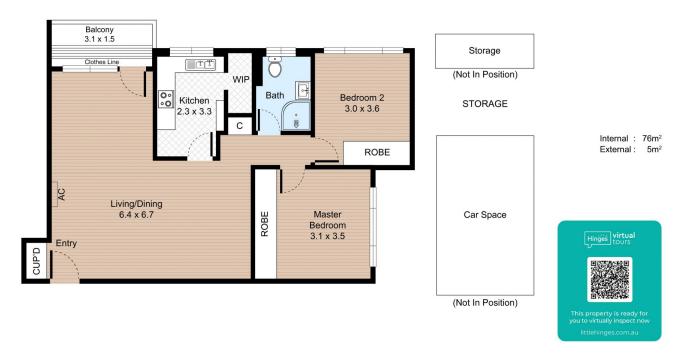

## Unit 10, 32 Barber Avenue, Eastlakes

FLOOR PLAN

All information contained herein is gathered by Little Hinges. Whilst the scanning technology is highly reliable, we cannot guarantee its accuracy and interested parties should rely on their own enquiries.