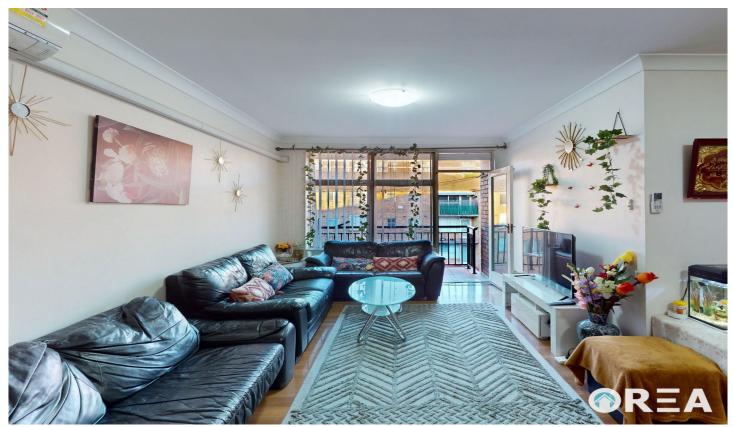

## 10/32 Barber Avenue Eastlakes NSW

Located on the top floor of an exclusive complex with just twelve units, this apartment offers abundant natural sunlight throughout the day. Perfectly situated across from Eastlakes Shopping Centre, Eastlakes Reserve, and the new Crown Development with various shops and a post office, it's also a short walk from city bus stops. This apartment is an ideal choice for first-time homebuyers or savvy investors.

## Key Features:

- ? Bright and Spacious Interiors: Enjoy a welcoming and airy atmosphere.
- ? Modern Gas Kitchen: Featuring pristine stone countertops and ample storage space.
- ? Two Generously Sized Bedrooms: Both sunlit, with high ceilings and full-length mirrored custom built-in