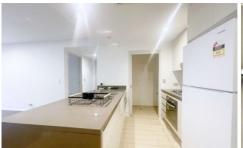

Open plan living/dining leading onto spacious half opened private courtyard

Functional kitchen with proper bench top and double sinks Full size laundry next to kitchen

Large bedroom with built-in wardrobe