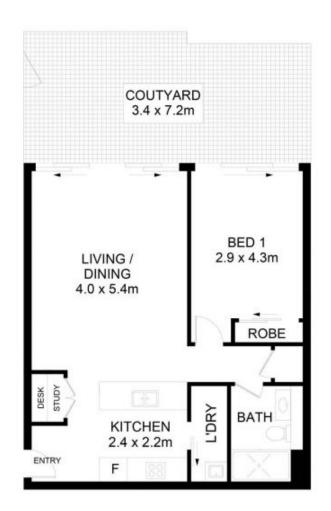

## 44/12 Victoria Park Parade, Zetland

DISCLAMBER. He liability for the accuracy of details contained within our floor plans. All plans are drawn and also checked to the least of our detellip, however information contained is our floor plans such as area celectricisms are approximate, and have not been surveyed or down to scale. Our floor plans are to representational persons only and chould be used as such. On not attempt to other to our floor plans for structural or detailed information.