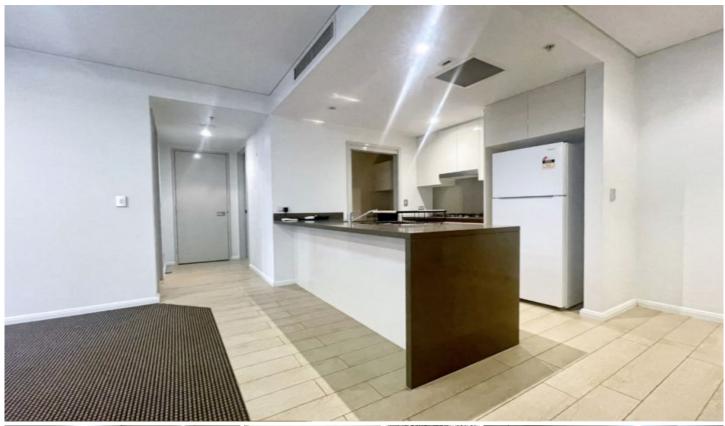

Open plan living/dining leading onto spacious half opened private courtyard

Functional kitchen with proper bench top and double sinks Full size laundry next to kitchen

Large bedroom with built-in wardrobe

Separate study nook area with close up finishes

Double layered sliding windows though the whole living and bedroom

For full version visit the website