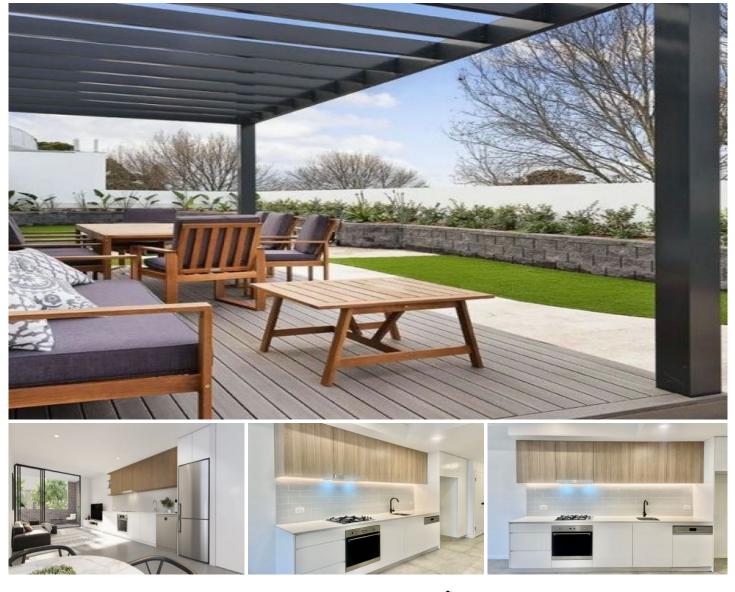

Prime location: Situated just 10km from the CBD, this apartment enjoys a convenient proximity to the city center. Upscale finishes: The apartment boasts luxurious finishes,

showcasing a sophisticated and elegant design.

Open plan living: The living area features an open plan layout that seamlessly connects to a spacious courtyard, providing a generous space for relaxation and entertainment.

Gourmet kitchen: The apartment includes a gourmet