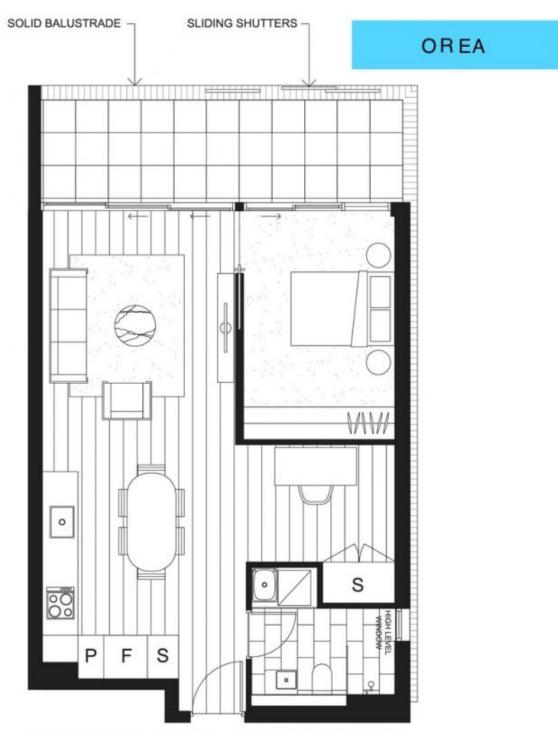

## 228/5A Whiteside Street North Ryde NSW

Introducing this contemporary east-facing home, showcasing a modern and stylish interior.

This delightful residence features:

- ? 1 bedroom with built-in wardrobes
- ? A convenient study
- ? An airy open-plan design with a sunlit lounge, dining area, and a well-equipped kitchen

## Prime location highlights:

- ? Easy access to the Macquarie Park Business District
- ? Close proximity to two Metro Train Line stations Experience a luxurious lifestyle with architecturally

For full version visit the website