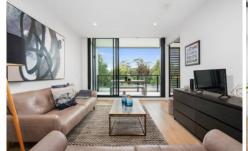

## 228/5A Whiteside Street North Ryde NSW

Introducing this contemporary east-facing home, showcasing a modern and stylish interior.

This delightful residence features:

- ? 1 bedroom with built-in wardrobes
- ? A convenient study
- ? An airy open-plan design with a sunlit lounge, dining area, and a well-equipped kitchen