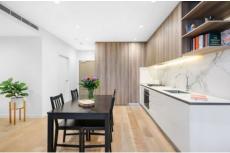

## 228/5A Whiteside Street North Ryde NSW

Introducing this contemporary east-facing home, showcasing a modern and stylish interior.

This delightful residence features:

- ? 1 bedroom with built-in wardrobes
- ? A convenient study
- ? An airy open-plan design with a sunlit lounge, dining area, and a well-equipped kitchen