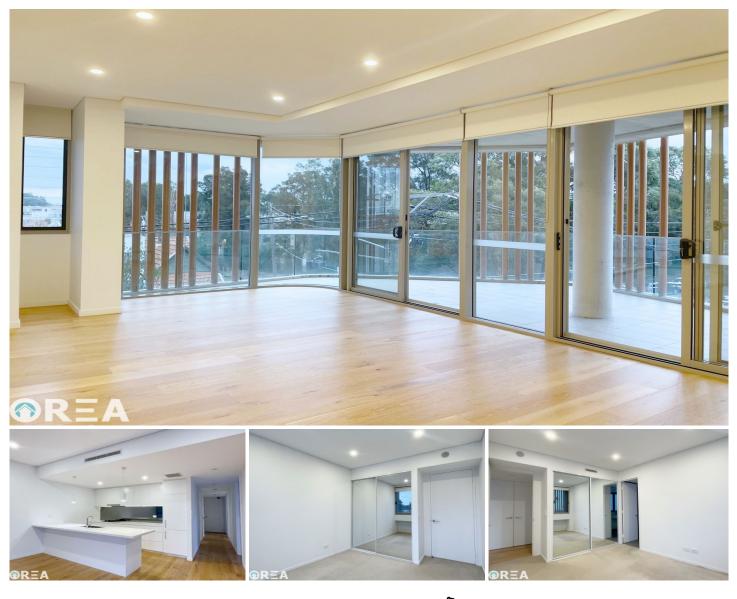

## 304/29-31 Dunning Avenue Rosebery NSW

Home is a boutique block of 26 luxury apartments, located in the leafy suburb of Rosebery. This building has three separate lobbies for maximum privacy and this apartment only shares the level with one other residence.

Situated on the corner of the building this gives you uninterrupted views over the tree-lined streets and heritage properties.

Attributes We Love:

- 800m to Green Square Station
- Rooftop balcony with city views and BBQ, perfect for entertaining
- Large open plan living with ample of storage