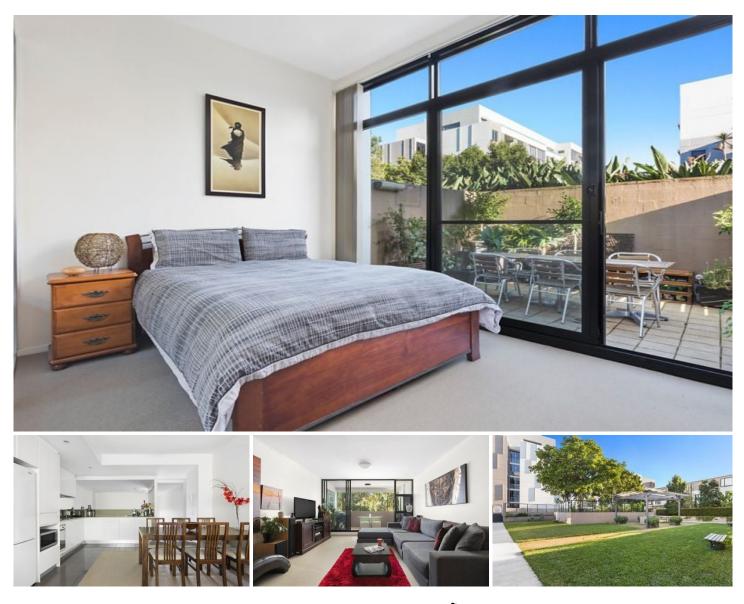

## 6/30 Gadgial Avenue Zetland NSW

Featuring open plan kitchen (gas, dishwasher, smeg appliances), Spacious lounge & dining area with terrace style balcony Fully tiled main bathroom and separate Internal laundry.

Undercover security parking for one car. Security intercom building (security access to each floor) Residents pool, gymnasium and BBQ area. Restaurants and convenience store also in building.

The local's point of view