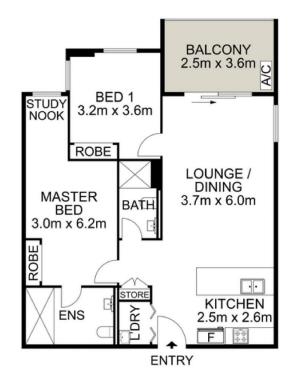

## Key Features:

- ? North-facing, large, and quiet balcony
- ? Two spacious bedrooms with built-in wardrobes
- ? Master bedroom with large ensuite and study nook
- ? Designer kitchen with stone benchtop, dishwasher, stainless steel gas cooking, and ample storage
- ? Ducted air conditioning, internal laundry, intercom, secured entrance, car space, and separate storage cage

## 2 🕒 2 🔓 1 😭

Price: Contact Agnet

**View**: https://www.onlinerealestateagents.com.au/sale/nsw/hills/rouse-hill/residential/apartment/806851

6

Majid Mokhtari 0400657657

Mahsa Abedi 0474 336 736

0 1 2 3 4 5
Scale in metres. Indicative only. Dimensions are approxima

ISCLAIMER: PLANS SHOWN ARE FOR MARKETING PURPOSES ONLY, ALL DIMENSIONS ARE APPROXIMATE AND NOT TO SCALE. THEY ARE SUBJECT TO ERRORS AND INACCURACIES AND NO LIABILITY WILL BE ACCEPTED. INTERESTED PARTIES SHOULD MAKE THEIR OWN INQUIRES.