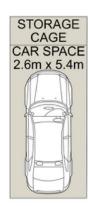

## Key Features:

- ? North-facing, large, and quiet balcony
- ? Two spacious bedrooms with built-in wardrobes
- ? Master bedroom with large ensuite and study nook
- ? Designer kitchen with stone benchtop, dishwasher, stainless steel gas cooking, and ample storage
- ? Ducted air conditioning, internal laundry, intercom, secured entrance, car space, and separate storage cage

ISCLAIMER: PLANS SHOWN ARE FOR MARKETING PURPOSES ONLY, ALL DIMENSIONS ARE APPROXIMATE AND NOT TO SCALE. THEY ARE SUBJECT TO ERRORS AND INACCURACIES AND NO LIABILITY WILL BE ACCEPTED. INTERESTED PARTIES SHOULD MAKE THEIR OWN INQUIRES.