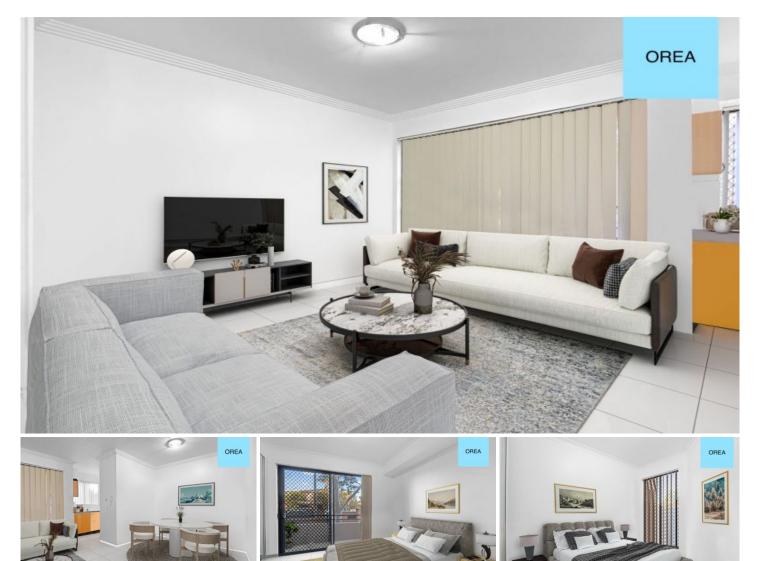

### 2/12-14 Mombri Street Merrylands NSW

Discover the perfect blend of comfort and convenience in this spacious 2-bedroom apartment, ideally situated close to shops, public transport, and the train station. Featuring a well-designed layout, this home includes a modern bathroom, an additional toilet, a walk-in laundry, and a fantastic open-plan living area. Perfect for renters seeking a stylish and practical living space in a vibrant neighborhood.

## Key Features:

? Prime location close to shops, public transport, and train station

- ? Spacious 2 bedrooms with ample natural light
- ? Modern bathroom plus an additional toilet

# 2 🎮 1 🚔 1 🚘

Type : Apartment

View : https://www.onlinerealestateagents.com.au/lease /nsw/parramatta/merrylands/residential/apartmen t/8073718

Mahsa Abedi 0411524115

For full version visit the website

https://www.onlinerealestateagents.com.au