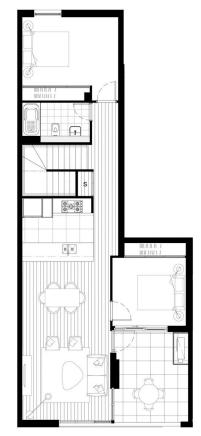

## 733/106-116 Epsom Road Zetland NSW

Register your interest today!

Discover luxury living in this brand-new apartment on Level 7, constructed by the renowned Deicorp. This stunning residence features 3 spacious bedrooms, 2 modern bathrooms, and 2 dedicated parking spaces. Situated in the heart of Downtown, this fantastic apartment offers the perfect blend of style, comfort, and convenience. Enjoy high-end finishes, contemporary design, and unparalleled city views in your new urban oasis.

## Key Features:

- ? Brand New Construction: Built by the renowned Deicorp, ensuring top-quality craftsmanship and modern design.
  - ? Prime Location: Situated on Level 7 in the heart of

3 2 2 2

**View :** https://www.onlinerealestateagents.com.au/lease/ nsw/eastern-suburbs/zetland/residential/apartme nt/8075719