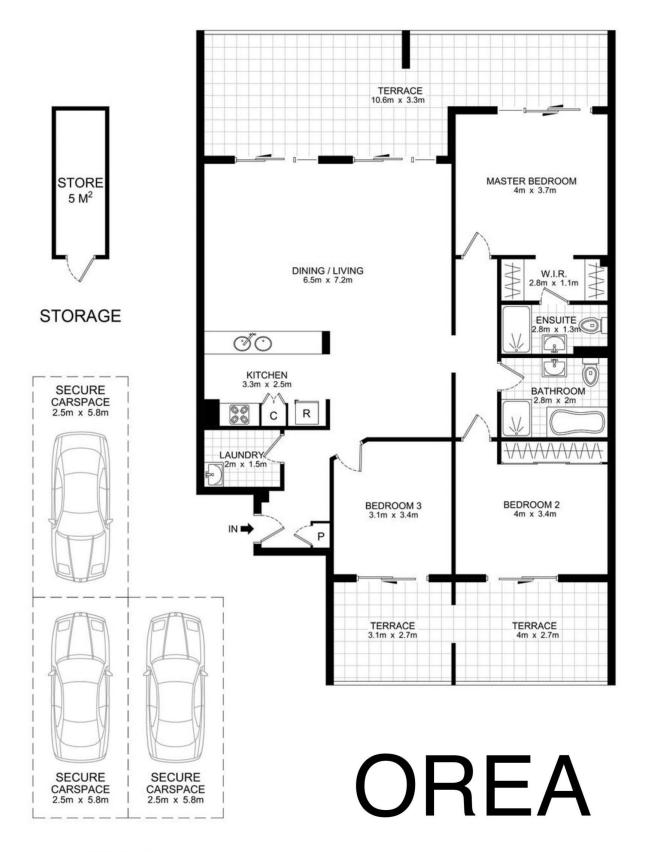

## 602/149-161 O'Riordan Street Mascot NSW

## OREA Presents:

Discover the epitome of luxurious urban living with this impressive top-floor apartment, sprawling across 213 sqm on title. Boasting 3 spacious bedrooms, 3 secure car spaces, and a convenient storage cage, this residence is perfect for growing families, executive couples, or savvy investors. With a desirable northerly aspect, the apartment is bathed in natural light all year round.

## 602/149-161 O'Riordan Street, Mascot

DISCLAIMER: THIS PLAN IS FOR ILLUSTRATIVE PURPOSES ONLY. DIMENSIONS ARE APPROXIMATE AND IT DOES NOT CONSTITUTE PART OF ANY LEGAL DOCUMENTS.