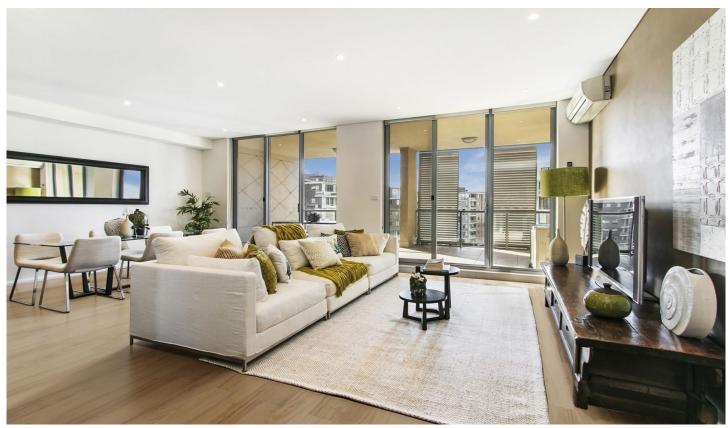

## OREA Presents:

Discover the epitome of luxurious urban living with this impressive top-floor apartment, sprawling across 213 sqm on title. Boasting 3 spacious bedrooms, 3 secure car spaces, and a convenient storage cage, this residence is perfect for growing families, executive couples, or savvy investors. With a desirable northerly aspect, the apartment is bathed in natural light all year round.

Located just a few minutes walk from Mascot train station, a short drive to the airport, and with seamless access to the CBD, this vibrant precinct offers a lifestyle of unparalleled convenience. Enjoy the nearby cafes, restaurants, and shops, all set within a bustling, friendly community.