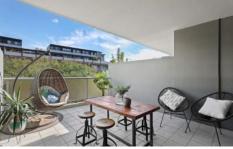

## Attributes We Love:

- Open plan lounge and dining opening into a huge entertainers balcony
- Gas kitchen with dishwasher
- Two double bedrooms with built in robes
- Floor to ceiling glass windows allowing abundance of natural light throughout
- Air conditioning