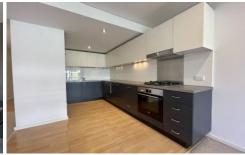

## Attributes We Love:

- Open plan lounge and dining opening into a huge entertainers balcony
- Gas kitchen with dishwasher
- Two double bedrooms with built in robes
- Floor to ceiling glass windows allowing abundance of natural light throughout
- Air conditioning