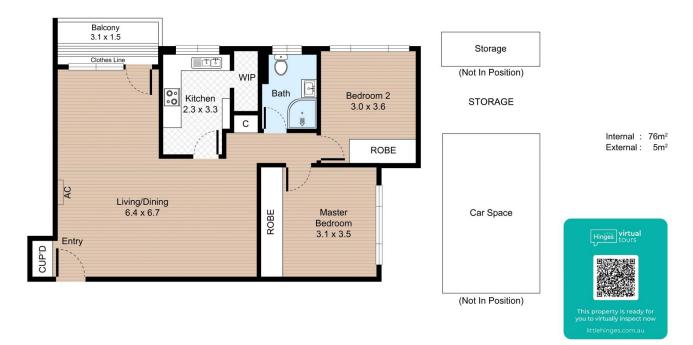

## Unit 10, 32 Barber Avenue, Eastlakes

FLOOR PLAN

All information contained herein is gathered by Little Hinges. Whilst the scanning technology is highly reliable, we cannot guarantee its accuracy and interested parties should rely on their own enquiries.

CAR SPACE