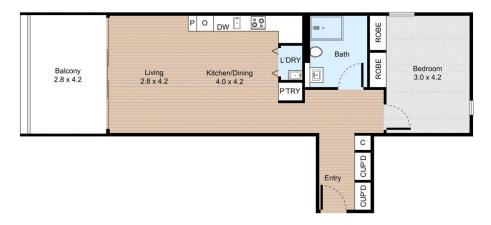

## STORAGE CAGE

Internal: 60m<sup>2</sup> External: 13m<sup>2</sup>

FLOOR PLAN

All information contained herein is gathered by Little Hinges. Whilst the scanning technology is highly reliable, we cannot guarantee its accuracy and interested parties should rely on their own enquiries.