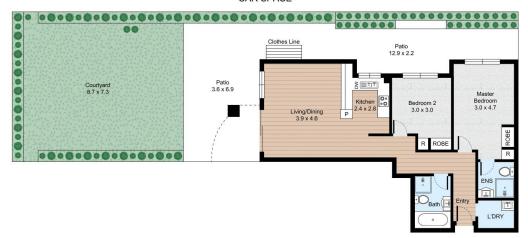

## Unit 1, 33 Birriga Road, Bellevue Hill

(Not In Position)

CAR SPACE

Internal: 75m<sup>2</sup> External: 128m<sup>2</sup>

FLOOR PLAN

All information contained herein is gathered by Little Hinges. Whilst the scanning technology is highly reliable, we cannot guarantee its accuracy and interested parties should rely on their own enquiries.