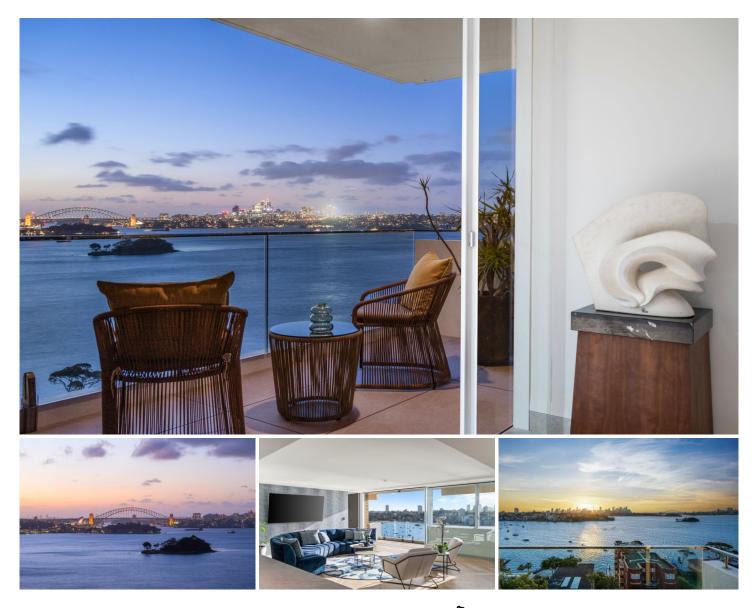

## 15 & 16/55 Wolseley Road Point Piper NSW

Created to provide an exceptionally spacious home with designer aesthetics, flowing living areas and inspiring harbour and city panoramas, this impressive penthouse-style residence sets a high benchmark for contemporary living in a prestigious harbourside address. It offers a unique sanctuary of style and sophistication with state-of-the-art finishes and an uplifting sense of light, space and privacy, showcasing a beautiful interior design by Architect Pierre Della-Putta.

A stunning penthouse-style residence designed for luxury and modern living:

- Exceptionally spacious with designer aesthetics and breathtaking panoramic harbour views