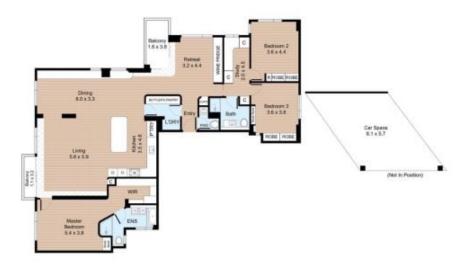

## 15±16/55 Wolseley Road, Point Piper

📇 3 Bed 💾 1 Office 는 2.5 Bath 🛱 2 Car

FLOOR PLAN

**OREA** 

CAR SPACE

All information contained herein is gallered by Life Hinges. Whilst the scanning technology is highly reliable, we cannot guarantee tha accuracy and interested parties should rely on their own enguines.