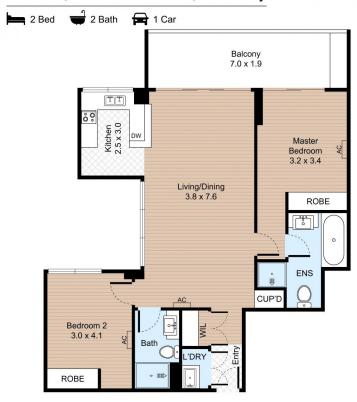

## Unit 439, 2 Stedman Street, Rosebery

Car Space 2.9 x 5.5

Internal: 86m<sup>2</sup> External: 28m<sup>2</sup>

FLOOR PLAN

CAR SPACE

All information contained herein is gathered by Little Hinges. Whilst the scanning technology is highly reliable, we cannot guarantee its accuracy and interested parties should rely on their own enquiries.