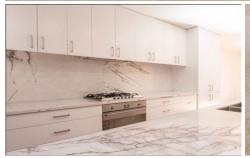

## 143 Mitchell Road Alexandria NSW

This Fantastic 3 Bedroom 3 bathroom + 1 Lock-Up Garage features all of the comforts for a modern lifestyle.

This property features

- Gourmet kitchen with gas cooking
- Exquisite marble benchtops
- European appliances including dishwasher
- Rich timber floorboards throughout the open plan layout
- Generous living area opens out to a sundrenched courtyard
- Three generous double bedrooms with balconies and built in wardrobes
- Main bedroom with walk in wardrobe and ensuite on top floor
- Modern well appointed bathrooms