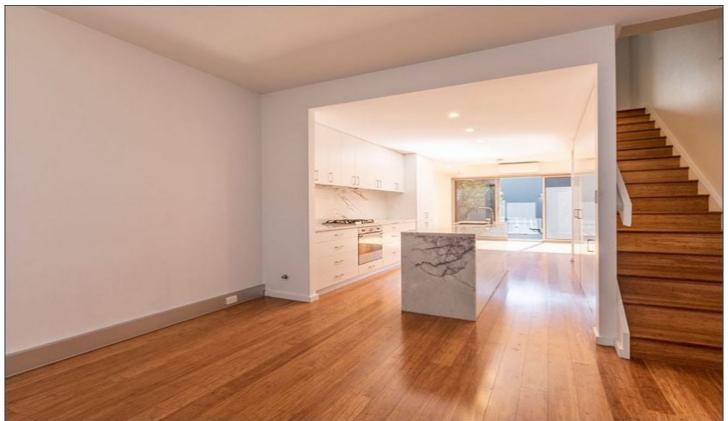

## 143 Mitchell Road Alexandria NSW

This Fantastic 3 Bedroom 3 bathroom + 1 Lock-Up Garage features all of the comforts for a modern lifestyle.

This property features

- Gourmet kitchen with gas cooking
- Exquisite marble benchtops
- European appliances including dishwasher
- Rich timber floorboards throughout the open plan layout
- Generous living area opens out to a sundrenched courtyard
- Three generous double bedrooms with balconies and built in wardrobes
- Main bedroom with walk in wardrobe and ensuite on top floor
- Modern well appointed bathrooms