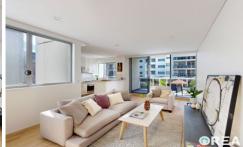

## 439/2 Stedman Street Rosebery NSW

A spacious apartment with a rare north easterly aspect providing abundant natural light.

Situated in Rosebery's "Valentino Place"; a resort style complex only minutes from the CBD not to mention local eateries and bars.

A quiet complex with well-established gardens this is a home where you can truly relax.

## Features We Love:

- Furnished
- 2 Large bedrooms with built-in wardrobes
- Spacious living and dining areas
- Gas kitchen with stone bench top and stainless-steel appliances
- Two bathrooms (ensuite with bathtub)