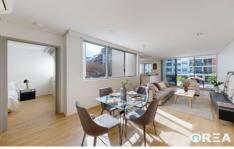

## 439/2 Stedman Street Rosebery NSW

A spacious apartment with a rare north easterly aspect providing abundant natural light.

Situated in Rosebery's "Valentino Place"; a resort style complex only minutes from the CBD not to mention local eateries and bars.

A quiet complex with well-established gardens this is a home where you can truly relax.

## Features We Love:

- Furnished
- 2 Large bedrooms with built-in wardrobes
- Spacious living and dining areas
- Gas kitchen with stone bench top and stainless-steel appliances
- Two bathrooms (ensuite with bathtub)