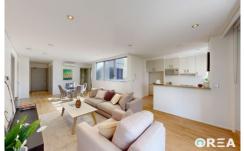

## 439/2 Stedman Street Rosebery NSW

A spacious apartment with a rare north easterly aspect providing abundant natural light.

Situated in Rosebery's "Valentino Place"; a resort style complex only minutes from the CBD not to mention local eateries and bars.

A quiet complex with well-established gardens this is a home where you can truly relax.

## Features We Love:

- Furnished
- 2 Large bedrooms with built-in wardrobes
- Spacious living and dining areas
- Gas kitchen with stone bench top and stainless-steel appliances
- Two bathrooms (ensuite with bathtub)