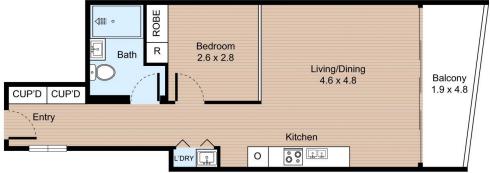

## Unit 6, 142 Lawrence Street, Alexandria

Internal: 47m<sup>2</sup> External: 23m<sup>2</sup>

FLOOR PLAN

All information contained herein is gathered by Little Hinges. Whilst the scanning technology is highly reliable, we cannot guarantee its accuracy and interested parties should rely on their own enquiries.