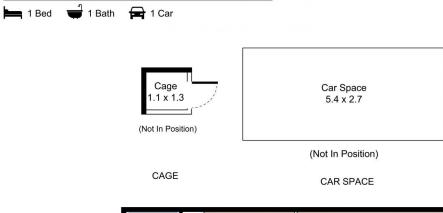

## Unit 6, 142 Lawrence Street, Alexandria

Internal: 47m<sup>2</sup> External: 23m<sup>2</sup>

FLOOR PLAN

All information contained herein is gathered by Little Hinges. Whilst the scanning technology is highly reliable, we cannot guarantee its accuracy and interested parties should rely on their own enquiries.