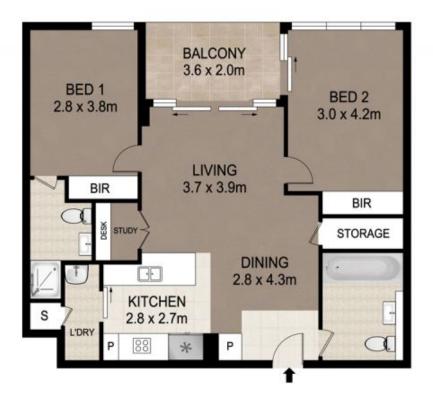

## 441/12 VICTORIA PARK PARADE, ZETLAND

DISCLAIMER: PLANS SHOWN ARE FOR MARKETING PURPOSES ONLY, ALL DIMENSIONS ARE APPROXIMATE AND NOT TO SCALE. THEY ARE SUBJECT TO ERRORS AND INACCURACIES AND NO LIABILITY WILL BE ACCEPTED. INTERESTED PARTIES SHOULD MAKE THEIR OWN INQUIRES.